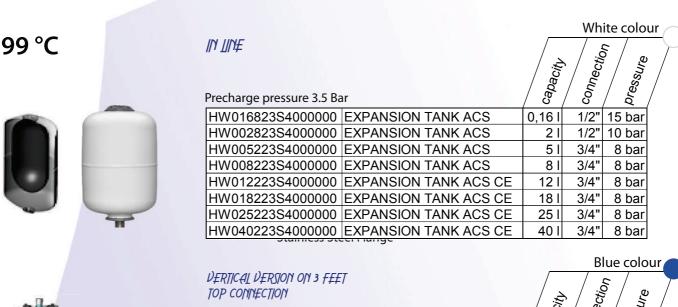

## Precharge pressure 2 bar

| HW060362S4000000 | EXPANSION TANK ACS CE | 60 I  | 1"   | 10 bar |
|------------------|-----------------------|-------|------|--------|
| HW080362S4000000 | EXPANSION TANK ACS CE | 80 I  | 1"   | 10 bar |
| HW100362S4000000 | EXPANSION TANK ACS CE | 100 I | 1"   | 10 bar |
| HW200462S4000000 | EXPANSION TANK ACS CE | 200 I | 6/4" | 10 bar |
| HW300462S4000000 | EXPANSION TANK ACS CE | 300 I | 6/4" | 10 bar |
| HW400462S4000000 | EXPANSION TANK ACS CE | 400 I | 6/4" | 10 bar |